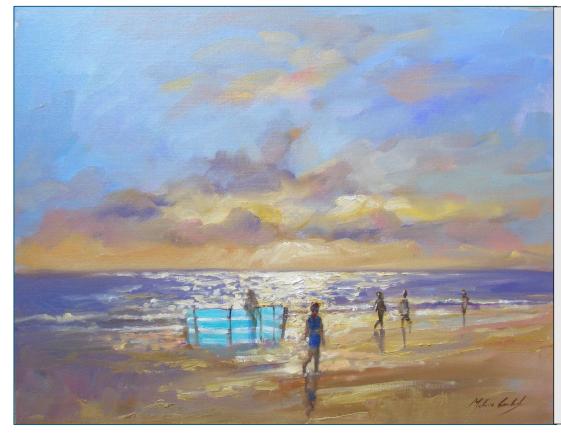

## Melanie Cambridge Fine Art

I love the beach at West Wittering, especially as the sun starts to dip towards the horizon and the light shines through the windbreaks so that they shimmer with light.

Painted on location in the evening light.

Golden Evening - £ 420.00 (framed size: 44 x 54cm)

This painting is available to purchase direct from my website, shipped within the UK postage free. For overseas shipping, please contact me in advance. Alternatively, if you wish to visit my North Downs Studio in South London you may collect in person, by arrangement. Supplied in a modern white contemporary frame, as shown above. If you wish to purchase it without this frame, I offer a £30.00 reduction in price.